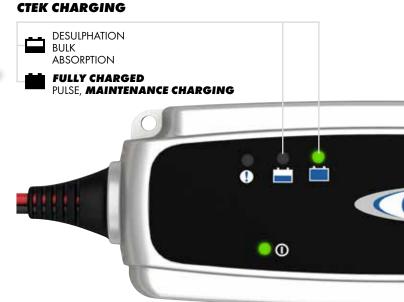

# PORTABLE OPERATION OR PERMANENT MOUNTING CTEK XS 3600

The XS 3600 is a proven and reliable charger. XS 3600 has no mode button - just plug in the mains and connect the battery cables to start charging. The charger offers important features such as desulphation and maintenance charging. It is the ideal charger for those looking for quality and simple connect and forget charging. The XS 3600 is a fully automatic 4 step charger that charges 12 V batteries from 7-75 Ah and is suitable for maintenance charging up to 120 Ah. The XS 3600 is IP65 classified (splash and dust proof) and delivers 3.6 A. It is designed to protect vehicle electronics and is non-sparking, reverse polarity protected, and short-circuit proof. The XS 3600 is delivered with a 5 year warranty.

Fully automatic for optimal charging

For all lead-acid batteries

FULLY CHARGED BATTERY / MAINTENANCE CHARGING

3.6 A

- Fully automatic charging and maintenance in 4 steps maximises battery life and performance
- Numerous accessories make it simple to use the same charger for multiple batteries
- Water-resistant so that the solution can be taken to the problem even if it's raining or snowing
- Patented desulphation that extends battery life
- No sparks, short-circuit proof and reverse-polarity protected for trouble-free usage