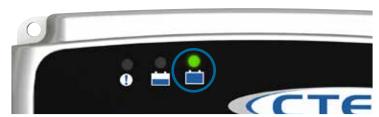

# PORTABLE OPERATION OR PERMANENT MOUNTING CTEK XS 3600

The XS 3600 is a proven and reliable charger. XS 3600 has no mode button - just plug in the mains and connect the battery cables to start charging. The charger offers important features such as desulphation and maintenance charging. It is the ideal charger for those looking for quality and simple connect and forget charging. The XS 3600 is a fully automatic 4 step charger that charges 12 V batteries from 7-75 Ah and is suitable for maintenance charging up to 120 Ah. The XS 3600 is IP65 classified (splash and dust proof) and delivers 3.6 A. It is designed to protect vehicle electronics and is non-sparking, reverse polarity protected, and short-circuit proof. The XS 3600 is delivered with a 5 year warranty.