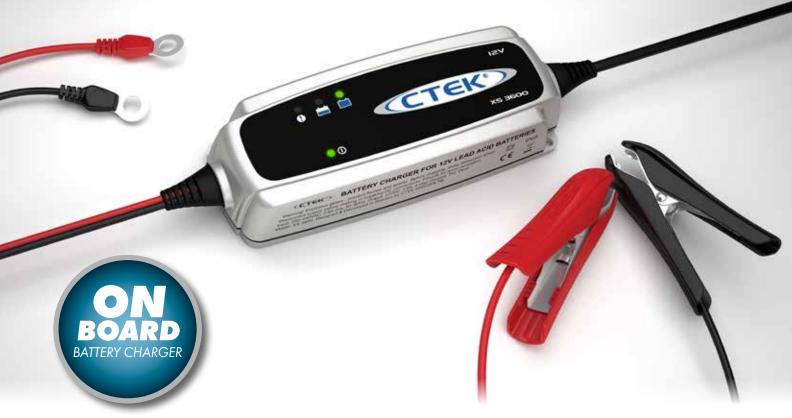

# PORTABLE OPERATION OR PERMANENT MOUNTING CTEK XS 3600

The XS 3600 is a proven and reliable charger. XS 3600 has no mode button - just plug in the mains and connect the battery cables to start charging. The charger offers important features such as desulphation and maintenance charging. It is the ideal charger for those looking for quality and simple connect and forget charging. The XS 3600 is a fully automatic 4 step charger that charges 12 V batteries from 7-75 Ah and is suitable for maintenance charging up to 120 Ah. The XS 3600 is IP65 classified (splash and dust proof) and delivers 3.6 A. It is designed to protect vehicle electronics and is non-sparking, reverse polarity protected, and short-circuit proof. The XS 3600 is delivered with a 5 year warranty.

Fully automatic for optimal charging

For all lead-acid batteries

FULLY CHARGED BATTERY / MAINTENANCE CHARGING

3.6 A

- Fully automatic charging and maintenance in 4 steps maximises battery life and performance
- Numerous accessories make it simple to use the same charger for multiple batteries
- Water-resistant so that the solution can be taken to the problem even if it's raining or snowing
- Patented desulphation that extends battery life
- No sparks, short-circuit proof and reverse-polarity protected for trouble-free usage